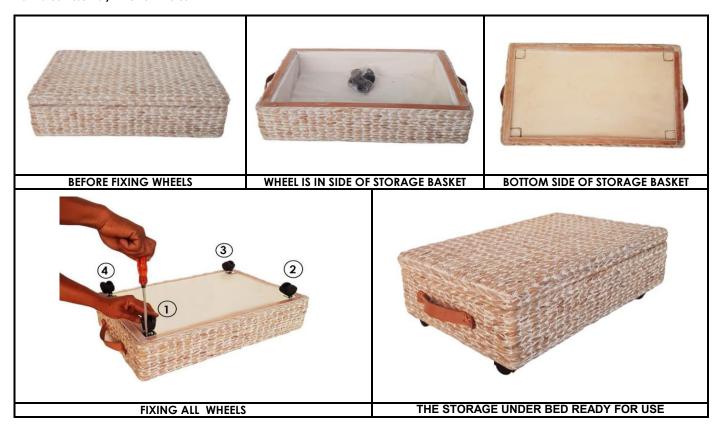

### PREPARATION

Before beginning assembly of product, make sure all parts are present. Compare parts with package contents list and hardware content list. If any parts is missing or damaged, do not attempt to assemble the product Estimated Assembly Time 10 minutes

# Part List and Hardware List

| PIECE | DESCRIPTION | PICTURE                                  | QUANTITY |
|-------|-------------|------------------------------------------|----------|
| A     | BODY BOX    |                                          | 1X       |
| в     | LID         |                                          | 1X       |
| с     | LINING      | -10-10-10-10-10-10-10-10-10-10-10-10-10- | 1X       |
| D     | SCREWS      | -Jo                                      | 16X      |
| E     | WHEELS      | <b>**</b>                                | 4 X      |