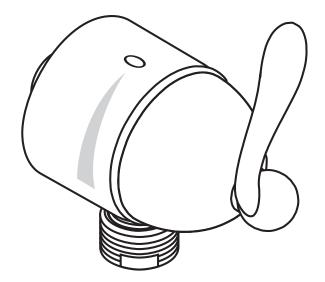

## **Product Features**

- Lever handle
- Integrated shutoff and volume control for handshower
- Fits all 1/2" handshower hoses
- 1/2" NPT female inlet
- Protection against backflow provided by check valve

## **Available Finishes**

| Chrome            | 17982001 |
|-------------------|----------|
| Oil Rubbed Bronze | 17982621 |
| Brushed Nickel    | 17982821 |