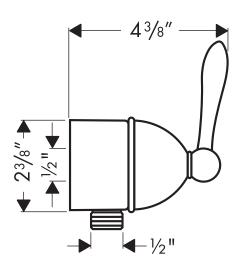

## **Installation Notes**

 Requires 1/2" NPT male nipple, extending 7/16" outside the surface of the finished wall

The measurements shown are for reference only.

Products and specifications shown are subject to change without notice.