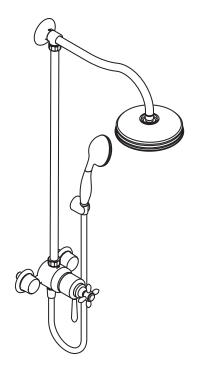

## **Product Features**

- Thermostatic mixing valve with integrated volume control and diverter
- High temperature limit stop may be reset to comply with local plumbing codes
- Solid brass
- 1/2" NPT male inlets
- 10" showerhead flow rate 2.5 gpm
- Axor Carlton handshower with holder and 63" handshower hose – flow rate 2.5 gpm
- Protection against backflow provided by check valve