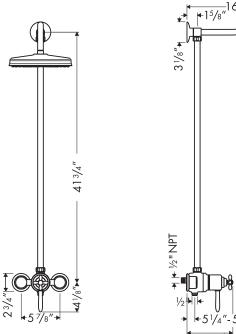

The measurements shown are for reference only.

Products and specifications shown are subject to change without notice.

Specification sheet revised 1/2008

## **Installation Notes**

 Requires 1/2" NPT female fittings, recessed 3/8" behind surface of finished wall