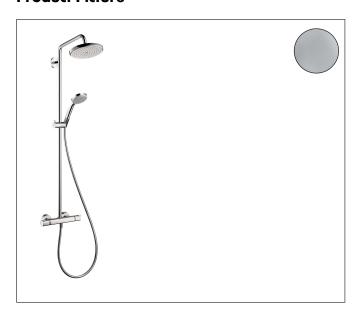

# hansgrohe

Brand hansgrohe

Art. Name Croma Showerpipe 220 1-Jet, 2.5 GPM

Art. Nr. 27185001 Surface Chrome

Pos. 1

#### **Features**

- Consists of: overhead shower, Handshower, shower thermostat, shower hose, Slider
- Spray type overhead shower: RainAir
- Spray type handshower: Massage spray, Stream, Shampoo spray
- Flow rate of handshower (at 3 bar): 9.5 l/min
- Maximum flow rate for Shower pipe at 3 bar: 9.5 l/min
- Pipe can be shortened in height
- Height-adjustable handshower holder
- Swivel showerarm
- Safety stop at 38°C
- Outlets controlled via turning handle
- Will not run two outlets at same time
- Exposed installation
- Thermostat cartridge