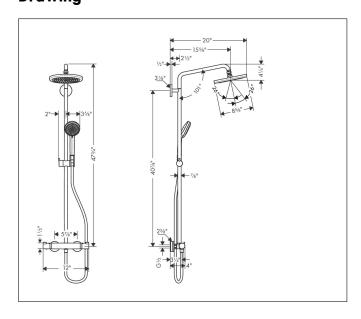

# hansgrohe

Brand hansgrohe

Art. Name Croma Showerpipe 220 1-Jet, 2.5 GPM

Art. Nr. 27185001 Surface Chrome

Pos. 1

#### **Product Picture**



# **Drawing**



#### **Features**

- Consists of: overhead shower, Handshower, shower thermostat, shower hose, Slider
- Spray type overhead shower: RainAir
- Spray type handshower: Massage spray, Stream, Shampoo spray
- Flow rate of handshower (at 3 bar): 9.5 l/min
- Maximum flow rate for Shower pipe at 3 bar: 9.5 l/min
- Pipe can be shortened in height
- Height-adjustable handshower holder
- Swivel showerarm
- Safety stop at 38°C
- Outlets controlled via turning handle
- Will not run two outlets at same time
- Exposed installation
- Thermostat cartridge

## **Technology**





## **Spray Types**