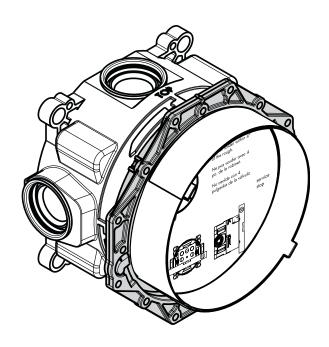

#### **Product Features**

- 4-port universal rough w/service stops
- 3/4" inlets and outlets
- Includes three ½" reducers, one ¾" plug, seal
- Rough valve for several types of shower valves: thermostatic mixer; thermostatic mixer with volume control; thermostatic mixer with volume control/diverter; pressure balance valve
- Also rough for Raindance Rainfall 28411XX1