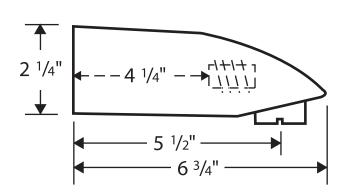

## Interaktiv™ Tub Spout 13412XX1

Available in Chrome (00), Oil Rub Bronze (62), Brushed Nickel (82), Polished Nickel (83), Polished Brass (93)





# **Product Specification**

Solid brass 1/2" female NPT inlet



#### **Product Features**

- 4-port universal rough w/service stops
- 3/4" inlets and outlets
- Includes three ½" reducers, one ¾" plug, seal
- Rough valve for several types of shower valves: thermostatic mixer; thermostatic mixer with volume control; thermostatic mixer with volume control/diverter; pressure balance valve
- Also rough for Raindance Rainfall 28411XX1

### **Code Compliance**

This unit meets or exceeds the following (when installed with trim kit):

- ASME A112.18.1
- CSA B125.1
- Listed by IAPMO

### **Required Accessories**

Trim kit - many styles available





### **Optional Accessories**

1" extension (deep rough-in)
Mounting kit

13595000 96615000

The measurements shown are for reference only.

Produc