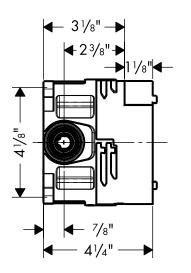

#### **Product Features**

- 4-port universal rough w/service stops
- 3/4" inlets and outlets
- Includes three ½" reducers, one ¾" plug, seal
- Rough valve for several types of shower valves: thermostatic mixer; thermostatic mixer with volume control; thermostatic mixer with volume control/diverter; pressure balance valve
- Also rough for Raindance Rainfall 28411XX1