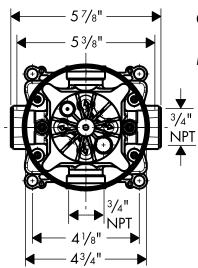

# **Product Specification**

Solid brass 1/2" female NPT inlet

#### **Product Features**

- 4-port universal rough w/service stops
- 3/4" inlets and outlets
- Includes three ½" reducers, one ¾" plug, seal
- Rough valve for several types of shower valves: thermostatic mixer; thermostatic mixer with volume control; thermostatic mixer with volume control/diverter; pressure balance valve
- Also rough for Raindance Rainfall 28411XX1

### **Optional Accessories**

1" extension (deep rough-in)
Mounting kit

13595000 96615000

The measurements shown are for reference only.

Products and specifications shown are subject to change without notice.