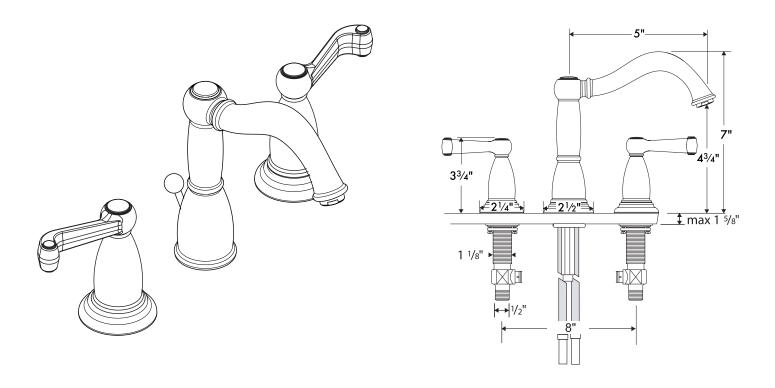

## **Product Specification**

Solid brass

Scroll handles

Versatile mounting system - will accommodate a variety of installations\*

90° ceramic cartridges

Cascade no-clog aerator

2.2 gpm

Includes pop-up drain

Requires 1/2" supply lines (not included)

Hole size in mounting surface: valves 1 1/4", spout 1 3/8"

Max. thickness of mounting surface: 1 5/8"

ADA compliant

<sup>\*</sup>Due to the size of the handle deco-rings, this unit cannot be used in a 4" application.