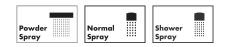

#### **Spray Types**

### Features

- swivel range adjustable in 4 steps 60°, 110°, 150° or 360°
- PowderSpray, handshower spray, Aerated spray
- swivel arm can be moved independently of the Movaflex hose
- lockable shower spray, spray returns through pressing spray diverter and spray returns automatically through handle closing
- Select button for a comfortable switch from PowderSpray to the front spray
- MagFit magnetic handspray holder
- deck-mounted
- Maximum flow rate: 1.37 GPM
- ceramic cartridge
- <sup>3</sup>/<sub>8</sub>" compression
- integrated backflow prevention
- 1<sup>1</sup>/<sub>2</sub>" tap hole required
- Pull-Out Kitchen Faucet, connection hoses, fixation set, mounting material, custom tool, installation manual
- Movaflex hose is flexible swiveling (360°)
- high-quality textile hose with braiding
- yarns are made of recycled PET
- warm, cotton-like material feels great to the skin