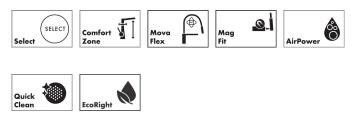

#### Technology

### Features

- swivel range adjustable in 4 steps 60°, 110°, 150° or 360°
- PowderSpray, handshower spray, Aerated spray
- swivel arm can be moved independently of the Movaflex hose
- lockable shower spray, spray returns through pressing spray diverter and spray returns automatically through handle closing
- Select button for a comfortable switch from PowderSpray to the front spray
- MagFit magnetic handspray holder
- deck-mounted
- Maximum flow rate: 1.37 GPM
- ceramic cartridge
- <sup>3</sup>/<sub>8</sub>" compression
- integrated backflow prevention
- 1<sup>1</sup>/<sub>2</sub>" tap hole required
- Pull-Out Kitchen Faucet, connection hoses, fixation set, mounting material, custom tool, installation manual
- Movaflex hose is flexible swiveling (360°)
- high-quality textile hose with braiding
- yarns are made of recycled PET
- warm, cotton-like material feels great to the skin