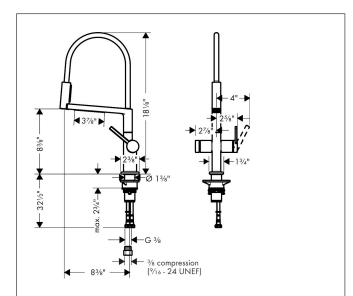

BrandhansgroheArt. NameTalis Select M54 PowderSpray Semi-Pro PowderSpray 3-Jet, 1.75 GPMArt. Nr.72861001SurfaceChromePos.1

#### **Product Picture**



#### Drawing



### Features

- swivel range adjustable in 4 steps 60°, 110°, 150° or 360°
- PowderSpray, handshower spray, Aerated spray
- swivel arm can be moved independently of the Movaflex hose
- lockable shower spray, spray returns through pressing spray diverter and spray returns automatically through handle closing
- Select button for a comfortable switch from PowderSpray to the front spray
- MagFit magnetic handspray holder
- deck-mounted
- Maximum flow rate: 1.37 GPM
- ceramic cartridge
- <sup>3</sup>/<sub>8</sub>" compression
- integrated backflow prevention
- 1<sup>1</sup>/<sub>2</sub>" tap hole required
- Pull-Out Kitchen Faucet, connection hoses, fixation set, mounting material, custom tool, installation manual
- Movaflex hose is flexible swiveling (360°)
- high-quality textile hose with b