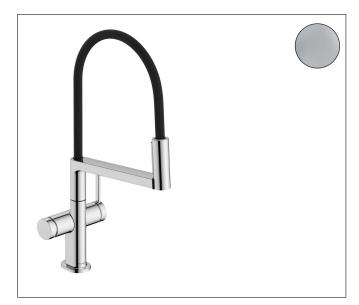

BrandhansgroheArt. NameTalis Select M54 PowderSpray Semi-Pro PowderSpray 3-Jet, 1.75 GPMArt. Nr.72861001SurfaceChromePos.1

#### **Product Picture**



#### Drawing



### Features

- swivel range adjustable in 4 steps 60°, 110°, 150° or 360°
- PowderSpray, handshower spray, Aerated spray
- swivel arm can be moved independently of the Movaflex hose
- lockable shower spray, spray returns through pressing spray diverter and spray returns automatically through handle closing
- Select button for a comfortable switch from PowderSpray to the front spray
- MagFit magnetic handspray holder
- deck-mounted
- Maximum flow rate: 1.37 GPM
- ceramic cartridge
- <sup>3</sup>/<sub>8</sub>" compression
- integrated backflow prevention
- 1<sup>1</sup>/<sub>2</sub>" tap hole required
- Pull-Out Kitchen Faucet, connection hoses, fixation set, mounting material, custom tool, installation manual
- Movaflex hose is flexible swiveling (360°)
- high-quality tex