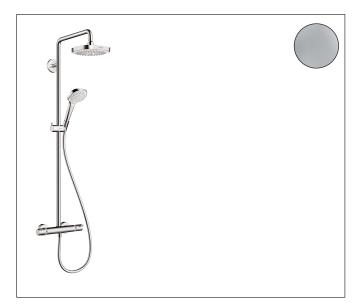

### **Product Picture**

### Features

- Consists of: overhead shower, Handshower, shower thermostat, shower hose, Slider
- Spray type overhead shower: Rain, IntenseRain
- Spray type handshower: SoftRain, IntenseRain, Massage spray
- Flow rate of handshower (at 3 bar): 6.6 l/min
- Maximum flow rate for Shower pipe at 3 bar: 6.6 l/min
- Pipe can be shortened in height
- Shower bar diameter: 22 mm
- Height-adjustable handshower holder
- Swivel showerarm
- Safety stop at 38°C
- Outlets controlled via turning handle
- Will not run two outlets at same time
- Exposed installation
- Thermostat cartridge
- Intrinsically safe against backflow
- Designed to run 2 outlets