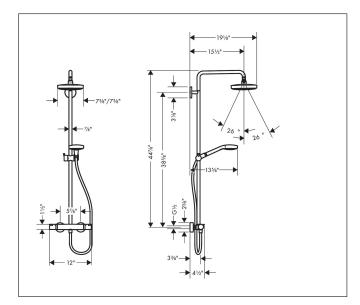

#### Drawing

### Features

- Consists of: overhead shower, Handshower, shower thermostat, shower hose, Slider
- Spray type overhead shower: Rain, IntenseRain
- Spray type handshower: SoftRain, IntenseRain, Massage spray
- Flow rate of handshower (at 3 bar): 6.6 l/min
- Maximum flow rate for Shower pipe at 3 bar: 6.6 l/min
- Pipe can be shortened in height
- Shower bar diameter: 22 mm
- Height-adjustable handshower holder
- Swivel showerarm
- Safety stop at 38°C
- Outlets controlled via turning handle
- Will not run two outlets at same time
- Exposed installation
- Thermostat cartridge
- Intrinsically safe against backflow
- Designed to run 2 outlets