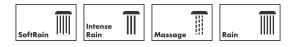

# **Spray Types**

### Features

- Consists of: overhead shower, Handshower, shower thermostat, shower hose, Slider
- Spray type overhead shower: Rain, IntenseRain
- Spray type handshower: SoftRain, IntenseRain, Massage spray
- Flow rate of handshower (at 3 bar): 6.6 l/min
- Maximum flow rate for Shower pipe at 3 bar: 6.6 l/min
- Pipe can be shortened in height
- Shower bar diameter: 22 mm
- Height-adjustable handshower holder
- Swivel showerarm
- Safety stop at 38°C
- Outlets controlled via turning handle
- Will not run two outlets at same time
- Exposed installation
- Thermostat cartridge
- Intrinsically safe against backflow
- Designed to run 2 outlets