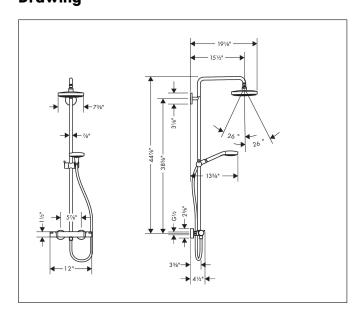

## **Drawing**

#### **Features**

- Consists of: overhead shower, Handshower, shower thermostat, shower hose, Slider
- Spray type overhead shower: Rain, IntenseRain
- Spray type handshower: SoftRain, IntenseRain, Massage spray
- Flow rate of handshower (at 3 bar): 7.6 l/min
- Maximum flow rate for Shower pipe at 3 bar: 6.6 l/min
- Pipe can be shortened in height
- Shower bar diameter: 22 mm
- Height-adjustable handshower holder
- Swivel showerarm
- Safety stop at 38°C
- Outlets controlled via turning handle
- Will not run two outlets at same time
- Exposed installation
- Thermostat cartridge
- Intrinsically safe against backflow
- Designed to run 2 outlets