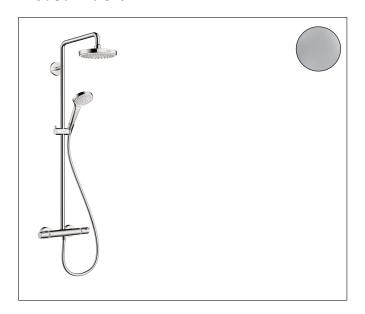

# hansgrohe

Brand hansgrohe

Art. Name Croma Select S Showerpipe 180 2-Jet, 1.8 GPM

Art. Nr. 04697001 Surface Chrome

Pos. 1

#### **Product Picture**

#### **Features**

- Consists of: overhead shower, Handshower, shower thermostat, shower hose, Slider
- Spray type overhead shower: Rain, IntenseRain
- Spray type handshower: SoftRain, IntenseRain, Massage spray
- Flow rate of handshower (at 3 bar): 7.6 l/min
- Maximum flow rate for Shower pipe at 3 bar: 6.6 l/min
- Pipe can be shortened in height
- Shower bar diameter: 22 mm
- Height-adjustable handshower holder
- Swivel showerarm
- Safety stop at 38°C
- Outlets controlled via turning handle
- Will not run two outlets at same time
- Exposed installation
- Thermostat cartridge
- Intrinsically safe against backflow
- Designed to run 2 outlets