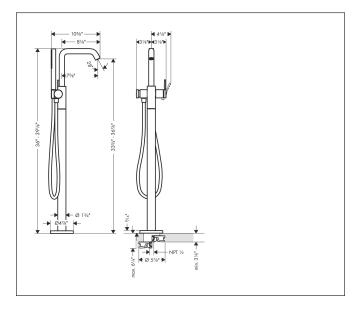

Brand hansgrohe

Art. Name **Tecturis S** Freestanding Tub Filler with 1.75 GPM Handshower

Art. Nr. 73440001
Product Finish chrome
Pos. 19



#### **Product Picture**



# **Drawing**



#### **Features**

- Consists of: Freestanding tub filler trim, Baton handshower, Handshower hose, Handshower holder
- Spray type mixer: aerated spray
- Spray type hand shower: Rain, Mono
- Flow rate of hand shower at 3 bar: 1.75 GPM (6.6 L/Min)
- Ceramic cartridge
- Pressure diverter Select with automatic resetting
- Integrated double backflow prevention
- No additional maintenance opening required

### **Technology**





## **Spray Types**