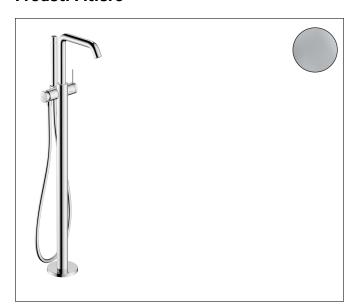

#### **Product Picture**

Brand hansgrohe

Art. Name **Tecturis S** Freestanding Tub Filler with 1.75 GPM Handshower

Art. Nr. 73440001
Product Finish chrome
Pos. 19