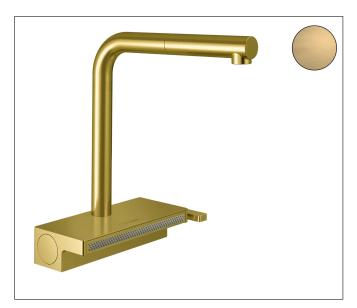

### **Product Picture**

# hansgrohe

Brand hansgrohe

Art. Name Aquno Select Kitchen Faucet, 2-Spray Pull-Out, 1.75 GPM

Art. Nr. 73836251

Surface Brushed Gold Optic

Pos.