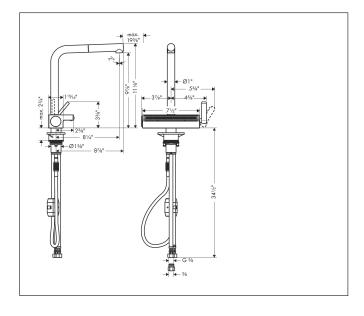

# hansgrohe

Brand hansgrohe

Art. Name Aquno Select Kitchen Faucet, 2-Spray Pull-Out, 1.75 GPM

Art. Nr. 73836251

Surface Brushed Gold Optic

Pos.

### **Product Picture**



## **Drawing**



#### **Features**

- Swivel range can be adjusted in 3 steps 60°, 110° or 150°
- Laminar spray, SatinFlow
- Change between SatinFlow and pull-out spout at the touch of a button
- MagFit magnetic shower holder
- Deck-mounted
- Maximum flow rate (at 3 bar): 6.6 l/min
- Ceramic cartridge
- G 3/8 hose connections
- Integrated non-return valve
- Extension length up to 50 cm
- Recommendation: the middle of tap hole drilling should be max. 50 mm from the back side of of the bowl
- Single handle kitchen faucet, connection hoses, fixation set, mounting material, installation manual

## **Technology**













## **Spray Types**