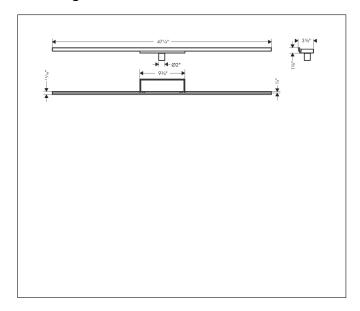

Brand hansgrohe

Art. Name RainDrain Minimalistic Complete Set 2", 47 1/4" Trim and Installation Set

Art. Nr. 56223001

Pos.

## **Product Picture**



1

## **Drawing**



## **Features**

- Consists of: tileable trim, installation set, hair catcher, sealing membrane, grate removal tool
- Mounting type: wall-mounted
- Frameless design
- Easy to clean surface
- Height adjustable by 0.39"
- Floor thickness: 0.43"-0.83"
- Up to 60 l/min drainage capacity
- Where to use: new construction, renovation
- Grate removal tool allows easy removal of the trim
- easy to clean
- Pre-assembled sealing membrane
- Tile inlay depth: 0.47"
- Grate material: Stainless Steel 304 (1.4301)
- Suitable for primary drainage

## **Technology**