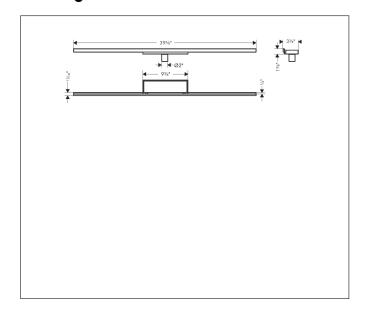

Brand hansgrohe

Art. Name RainDrain Minimalistic Complete Set 2", 39 3/8" Trim and Installation Set

Art. Nr. 56222001

Pos.

## **Product Picture**



1

## **Drawing**



## **Features**

- Consists of: tileable grate, installation set, hair catcher, sealing membrane, grate removal tool
- Mounting type: wall-mounted
- Frameless design
- Easy to clean surface
- Height adjustable by 10 mm
- Tile thickness: 11 21 mm
- Up to 60 l/min drainage capacity
- Field of application: new construction, renovation
- Grate removal tool allows easy removal of the pre-fab set
- easy to clean
- Pre-assembled sealing membrane
- Tile inlay depth: 12 mm
- Grate material: Stainless Steel 304 (1.4301)
- Suitable for primary drainage

## **Technology**