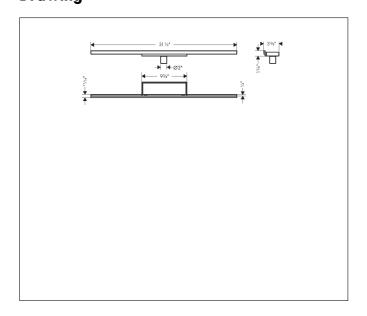

Brand hansgrohe

Art. Name RainDrain Minimalistic Complete Set 2", 31 1/2" Trim and Installation Set

Art. Nr. 56220001

Pos.

## **Product Picture**



1

## **Drawing**



## **Features**

- Consists of: tileable trim, installation set, hair catcher, sealing membrane, grate removal tool
- Mounting type: wall-mounted
- Frameless design
- Easy to clean surface
- Height adjustable by 0.39"
- Floor thickness: 0.43"-0.83"
- Up to 60 l/min drainage capacity
- Where to use: new construction, renovation
- Grate removal tool allows easy removal of the trim
- easy to clean
- Pre-assembled sealing membrane
- Tile inlay depth: 0.47"
- Grate material: Stainless Steel 304 (1.4301)
- Suitable for primary drainage

## **Technology**