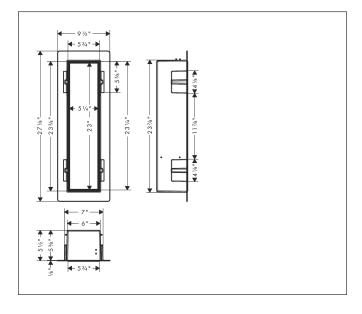

## **Drawing**

## **Features**

- Consists of: wall niche with tileable door, Toilet Brush Holder, toilet brush, shelf, installation set, sealing set
- Tileable Push-Open door
- Depth of the tileable door: 0.47"
- Installation depth: 140 mm
- Where to use: new construction, renovation
- Easy to clean surface
- Frameless design
- easy adjustment to tile thickness
- Wall type: drywall construction, solid wall construction
- Material sealing set: Polystyrene (PS)
- Material wall niche: Stainless Steel 304 (1.4301)
- Material of the brush holder plastic, chromed
- Dimensions wall niche: 23.43" x 5.71" x 5.51" (HxWxD)
- Required dimensions for installation set:  $23.85 \times 6.92 \times 5.51$  " (HxWxD)