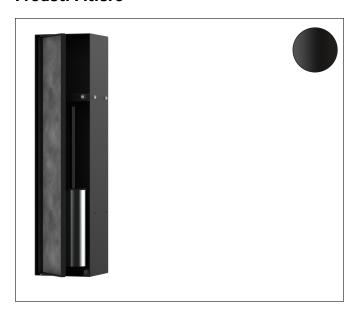

## **Product Picture**

## **Features**

- Consists of: wall niche with tileable door, Toilet Brush Holder, toilet brush, shelf, installation set, sealing set
- Tileable Push-Open door
- Depth of the tileable door: 0.47"
- Installation depth: 140 mm
- Where to use: new construction, renovation
- Easy to clean surface
- Frameless design
- easy adjustment to tile thickness
- Wall type: drywall construction, solid wall construction
- Material sealing set: Polystyrene (PS)
- Material wall niche: Stainless Steel 304 (1.4301)
- Material of the brush holder plastic, chromed
- Dimensions wall niche: 23.43" x 5.71" x 5.51" (HxWxD)
- Required dimensions for installation set:  $23.85 \times 6.92 \times 5.51$  " (HxWxD)