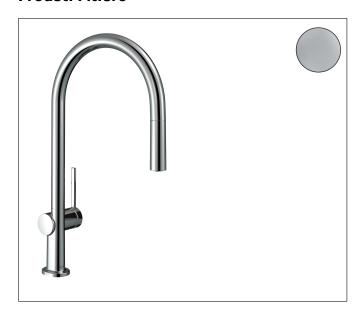

# hansgrohe

Brand hansgrohe

Art. Name Talis N HighArc Kitchen Faucet, O-Style 2-Spray Pull-Down, 1.5 GPM

Art. Nr. 72857001 Surface Chrome

Pos. 1

#### **Product Picture**