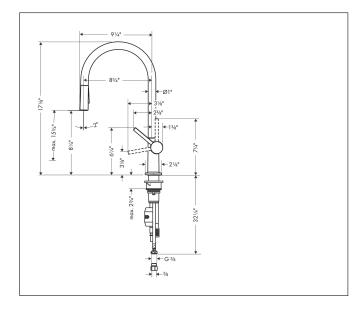

## **Drawing**

#### **Features**

- Swivel range adjustable in 4 steps 60°, 110°, 150° or 360°
- Aerated spray, shower spray
- Lockable shower spray, spray return through pressing spray diverter
- MagFit magnetic shower holder
- Deck-mounted
- Maximum flow rate (at 3 bar): 5.7 l/min
- Ceramic cartridge
- 3/8" compression
- Integrated non-return valve
- Extension length up to 50 cm
- Single handle kitchen faucet, connection hoses, fixation set, installation manual