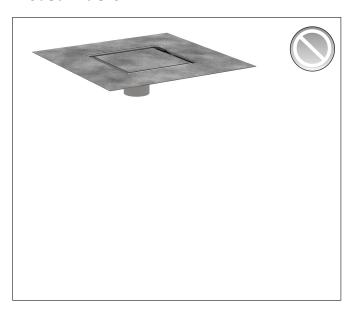

Brand hansgrohe

Art. Name RainDrain Rock Set 6"x 6" trim with rough

Art. Nr. 56137001

Pos. 1

## **Product Picture**

## **Features**

- Consists of: point drain, installation set, pre-assembled sealing membrane, grate removal tool
- Grate material: Stainless Steel 304 (1.4301)
- Pre-assembled sealing membrane
- Easy to clean surface
- Easy adjustment to tile thickness with height adjustable frame (7 – 18 mm)
- Up to 42 l/min drainage capacity
- Field of application: new construction, renovation
- Tile thickness: up to 40 mm
- Grate removal tool allows easy removal of the pre-fab set
- Tileable
- Suitable for primary and secondary drainage