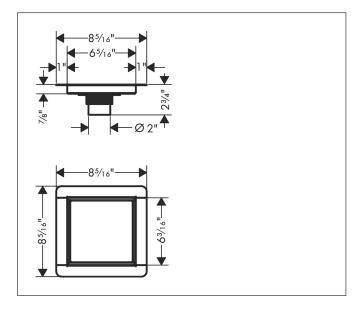

## **Drawing**

## **Features**

- Consists of: point drain, installation set, pre-assembled sealing membrane, grate removal tool
- Grate material: Stainless Steel 304 (1.4301)
- Pre-assembled sealing membrane
- Easy to clean surface
- Easy adjustment to tile thickness with height adjustable frame (7 – 18 mm)
- Up to 42 l/min drainage capacity
- Field of application: new construction, renovation
- Tile thickness: up to 40 mm
- Grate removal tool allows easy removal of the pre-fab set
- Tileable
- Suitable for primary and secondary drainage