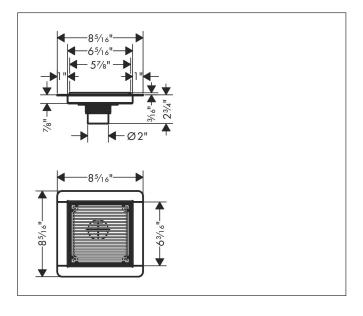

Brand hansgrohe

Art. Name RainDrain Brilliance Boardwalk Set 6"x 6" trim with height adjustable frame

and rough

Art. Nr. 56136801

Surface Brushed Stainless Steel

Pos. 1

## **Product Picture**



## **Drawing**



## **Features**

- Consists of: point drain, installation set, pre-assembled sealing membrane, grate removal tool
- Grate material: Stainless Steel 304 (1.4301)
- Direction of outlet: vertical
- Easy to clean surface
- Easy adjustment to tile thickness with height adjustable frame (7 – 18 mm)
- Up to 42 l/min drainage capacity
- Field of application: new construction, renovation
- Tile thickness: up to 40 mm
- Grate removal tool allows easy removal of the pre-fab set
- With removable hair strainer
- Mounting type: free in the floor
- Suitable for primary and secondary drainage

## **Technology**