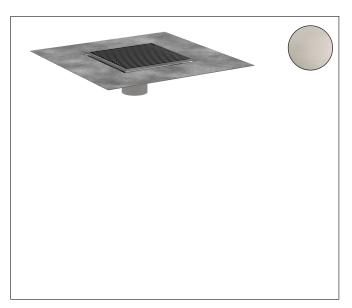

## **Product Picture**

Brand hansgrohe

Art. Name RainDrain Brilliance Boardwalk Set 6"x 6" trim with height adjustable frame

and rough

Art. Nr. 56136801

Surface Brushed Stainless Steel

Pos. 1