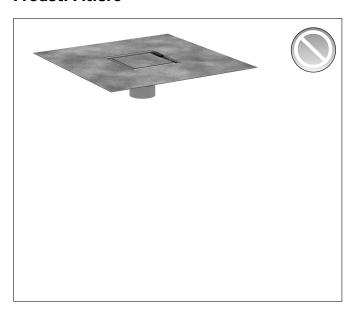

### **Product Picture**

#### **Features**

- Consists of: point drain, installation set, pre-assembled sealing membrane, grate removal tool
- Grate material: Stainless Steel 304 (1.4301)
- Easy to clean surface
- Easy adjustment to tile thickness with height adjustable frame (7 – 18 mm)
- Up to 42 I/min drainage capacity
- Field of application: new construction, renovation
- Tile thickness: up to 40 mm
- Rotatable and adjustable siphon body
- Grate removal tool allows easy removal of the pre-fab set
- Mounting type: free in the floor
- Tileable
- Suitable for primary and secondary drainage