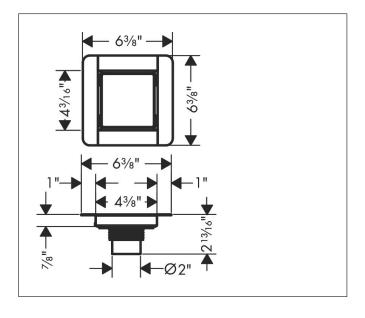

# hansgrohe

Brand hansgrohe

Art. Name RainDrain Rock Set 4"x 4" trim with rough

Art. Nr. 56133001

Pos. 1

### **Product Picture**



# **Drawing**



#### **Features**

- Consists of: point drain, installation set, pre-assembled sealing membrane, grate removal tool
- Grate material: Stainless Steel 304 (1.4301)
- Easy to clean surface
- Easy adjustment to tile thickness with height adjustable frame (7 – 18 mm)
- Up to 42 I/min drainage capacity
- Field of application: new construction, renovation
- Tile thickness: up to 40 mm
- Rotatable and adjustable siphon body
- Grate removal tool allows easy removal of the pre-fab set
- Mounting type: free in the floor
- Tileable
- Suitable for primary and secondary drainage

## **Technology**