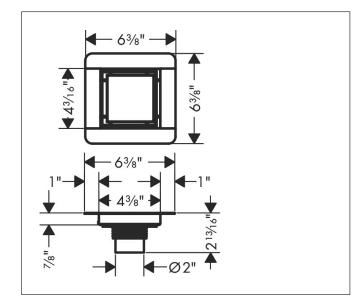

# hansgrohe

BrandhansgroheArt. NameRainDrain Brilliance Set 4"x 4" trim tileable rear cover and roughArt. Nr.56130671Surfacematte blackPos.1

### **Product Picture**



## Drawing



## Features

- Consists of: point drain, installation set, pre-assembled sealing membrane, grate removal tool
- Grate material: Stainless Steel 304 (1.4301)
- Pre-assembled sealing membrane
- Direction of outlet: vertical
- Easy to clean surface
- Easy adjustment to tile thickness with height adjustable frame (7 18 mm)
- Up to 42 l/min drainage capacity
- Field of application: new construction, renovation
- Tile thickness: up to 40 mm
- Grate removal tool allows easy removal of the pre-fab set
- Mounting type: free in the floor
- Tileable on the back side
- Suitable for primary and secondary drainage

### Technology