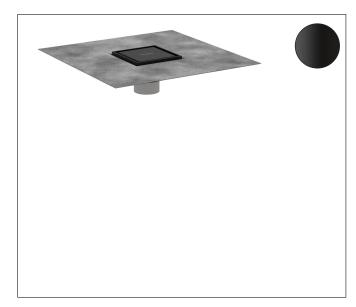

# hansgrohe

BrandhansgroheArt. NameRainDrain Brilliance Set 4"x 4" trim tileable rear cover and roughArt. Nr.56130671Surfacematte blackPos.1

### **Product Picture**