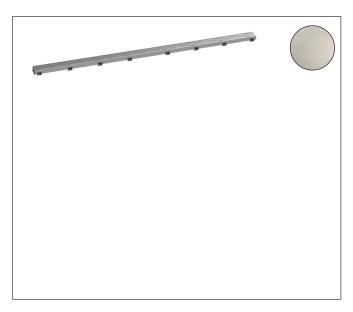

## **Product Picture**

Brand hansgrohe

Art. Name RainDrain Match Regular Trim Classic for 59 1/8" Rough with Height Adjustable

Frame

Art. Nr. 56129801

Surface Brushed Stainless Steel

Pos. 1