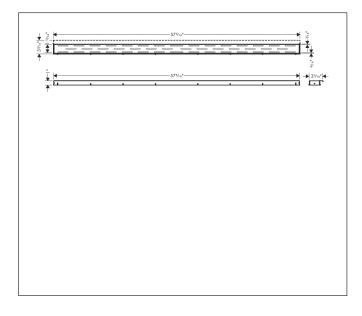

Brand hansgrohe

Art. Name RainDrain Match Regular Trim Classic for 59 1/8" Rough with Height Adjustable

Frame

Art. Nr. 56129801

Surface Brushed Stainless Steel

Pos. 1

## **Product Picture**



## **Drawing**



## **Features**

- Consists of: design grate, height adjustable frame, wall installation flange, hair catcher
- Mounting type: wall-mounted, free in the floor
- Easy to clean surface
- Easy adjustment to tile thickness with height adjustable frame (7 – 18 mm)
- Tile thickness: up to 40 mm
- Suitable for any type of tile
- Up to 60 I/min drainage capacity
- Field of application: new construction, renovation
- Grate removal tool allows easy removal of the pre-fab set
- Type of odour seal: mechanical
- Wall mounting possible
- tile inlay depth: 12 mm
- Grate material: Stainless Steel 304 (1.4301)
- Suitable for primary and secondary drainage
- Frame width: 62 mm

## **Technology**