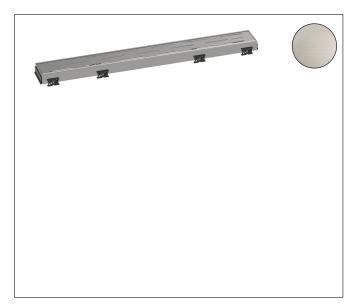

# hansgrohe

| Brand     | hansgrohe                                                                     |
|-----------|-------------------------------------------------------------------------------|
| Art. Name | RainDrain Match Regular Trim Classic for 23 5/8" Rough with Height Adjustable |
|           | Frame                                                                         |
| Art. Nr.  | 56116801                                                                      |
| Surface   | Brushed Stainless Steel                                                       |
| Pos.      | 1                                                                             |
|           |                                                                               |

## **Product Picture**