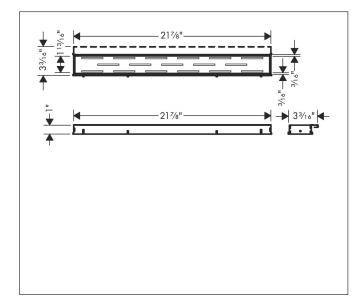

nsgrohe

| Brand     | hansgrohe                                                                     |
|-----------|-------------------------------------------------------------------------------|
| Art. Name | RainDrain Match Regular Trim Classic for 23 5/8" Rough with Height Adjustable |
|           | Frame                                                                         |
| Art. Nr.  | 56116801                                                                      |
| Surface   | Brushed Stainless Steel                                                       |
| Pos.      | 1                                                                             |
|           |                                                                               |

## **Product Picture**



## Drawing



## Features

- Consists of: design grate, height adjustable frame, wall installation flange, hair catcher
- Mounting type: wall-mounted, free in the floor
- Easy to clean surface
- Easy adjustment to tile thickness with height adjustable frame (7 18 mm)
- Tile thickness: up to 40 mm
- Up to 60 l/min drainage capacity
- Field of application: new construction, renovation
- Grate removal tool allows easy removal of the pre-fab set
- Tile inlay depth: 12 mm
- Grate material: Stainless Steel 304 (1.4301)
- Suitable for primary and secondary drainage
- Frame width: 62 mm

## Technology