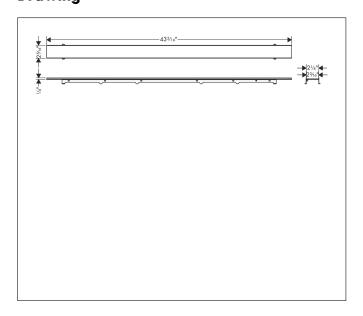

# hansgrohe

Brand hansgrohe

Art. Name RainDrain Rock Trim Flex for 39 3/8" Rough Cut to Size and Tileable

Art. Nr. 56033001

Pos.

#### **Product Picture**



1

## **Drawing**



#### **Features**

- Consists of: tileable grate, grate removal tool, hair catcher
- · Mounting type: free in the floor, two-sided
- Can be shortened on site
- Frameless design
- Tile thickness: up to 40 mm
- Suitable for every type of tile and tile thickness
- Up to 42 I/min drainage capacity
- Field of application: new construction, renovation
- Grate removal tool allows easy removal of the pre-fab set
- easy to clean
- 50 mm excess length on both sides which can be shortened
- can be shortened to a minimum of 1000 mm
- Grate material: Stainless Steel 304 (1.4301)
- Suitable for primary drainage

### **Technology**