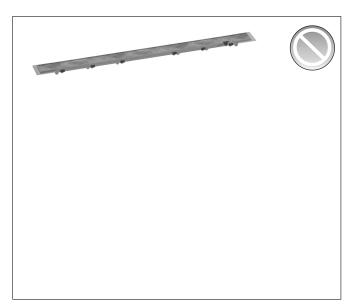

## **Product Picture**

## **Features**

- Consists of: tileable grate, grate removal tool, hair catcher
- · Mounting type: free in the floor, two-sided
- Can be shortened on site
- Frameless design
- Tile thickness: up to 40 mm
- Suitable for every type of tile and tile thickness
- Up to 42 I/min drainage capacity
- Field of application: new construction, renovation
- Grate removal tool allows easy removal of the pre-fab set
- easy to clean
- 50 mm excess length on both sides which can be shortened
- can be shortened to a minimum of 900 mm
- Grate material: Stainless Steel 304 (1.4301)
- Suitable for primary drainage