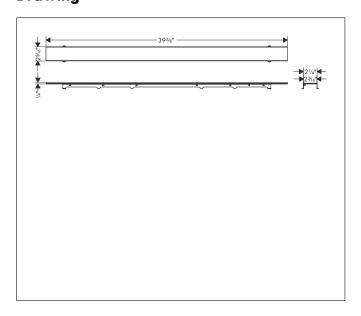

## **Drawing**

## **Features**

- Consists of: tileable grate, grate removal tool, hair catcher
- · Mounting type: free in the floor, two-sided
- Can be shortened on site
- Frameless design
- Tile thickness: up to 40 mm
- Suitable for every type of tile and tile thickness
- Up to 42 I/min drainage capacity
- Field of application: new construction, renovation
- Grate removal tool allows easy removal of the pre-fab set
- easy to clean
- 50 mm excess length on both sides which can be shortened
- can be shortened to a minimum of 900 mm
- Grate material: Stainless Steel 304 (1.4301)
- Suitable for primary drainage