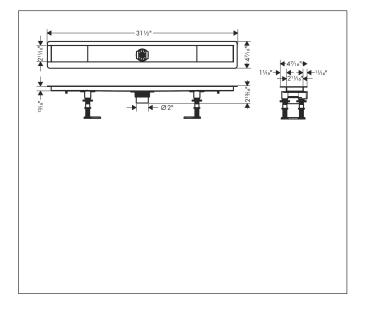

## hansgrohe

Brand hansgrohe

Art. Name RainDrain Rough 2" outlet 31 1/2" (800mm)

Art. Nr. 56012181

Pos. 1

## **Product Picture**



## **Drawing**



## **Features**

- Consists of: Stainless Steel drain, pre-assembled sealing membrane, height adjustment feet, hair catcher, tiling aid
- Suitable for all RainDrain Rock and RainDrain Match pre-fab sets
- Field of application: new construction, renovation
- Minimum construction height: 75 mm
- Direction of outlet: vertical
- Connection: 1-sided
- Incl. height adjustment feet and tiling aid for installation
- with integrated slope
- Material installation set: Stainless Steel 304 (1.4301)