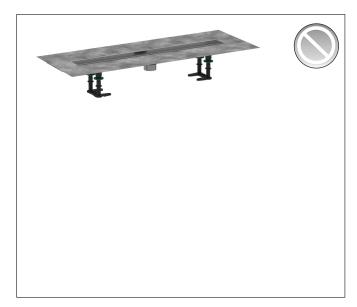

## hansgrohe

BrandhansgroheArt. NameRainDrain Rough 2" outlet 27 5/8" (700mm)Art. Nr.56011181Pos.1

## Features

- Consists of: Stainless Steel drain, pre-assembled sealing membrane, height adjustment feet, hair catcher, tiling aid
- Suitable for all RainDrain Rock and RainDrain Match pre-fab sets
- Field of application: new construction, renovation
- Minimum construction height: 75 mm
- Direction of outlet: vertical
- Connection: 1-sided
- Incl. height adjustment feet and tiling aid for installation
- with integrated slope
- Material installation set: Stainless Steel 304 (1.4301)