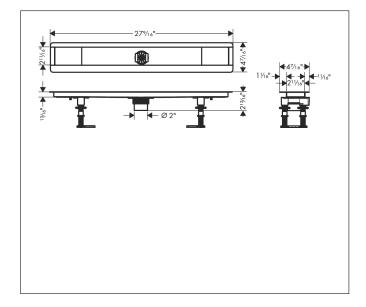

## hansgrohe

BrandhansgroheArt. NameRainDrain Rough 2" outlet 27 5/8" (700mm)Art. Nr.56011181Pos.1

## Features

- Consists of: Stainless Steel drain, pre-assembled sealing membrane, height adjustment feet, hair catcher, tiling aid
- Suitable for all RainDrain Rock and RainDrain Match pre-fab sets
- Field of application: new construction, renovation
- Minimum construction height: 75 mm
- Direction of outlet: vertical
- Connection: 1-sided
- Incl. height adjustment feet and tiling aid for installation
- with integrated slope
- Material installation set: Stainless Steel 304 (1.4301)