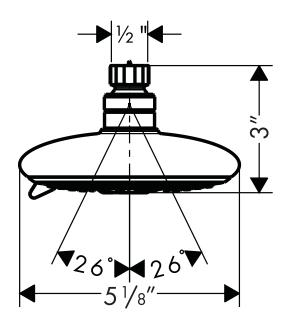

## **Available Finishes**

| Chrome          | 27447001 |
|-----------------|----------|
| Brushed Nickel  | 27447821 |
| Polished Nickel | 27447831 |
| Polished Brass  | 27447931 |

The measurements shown are for reference only.