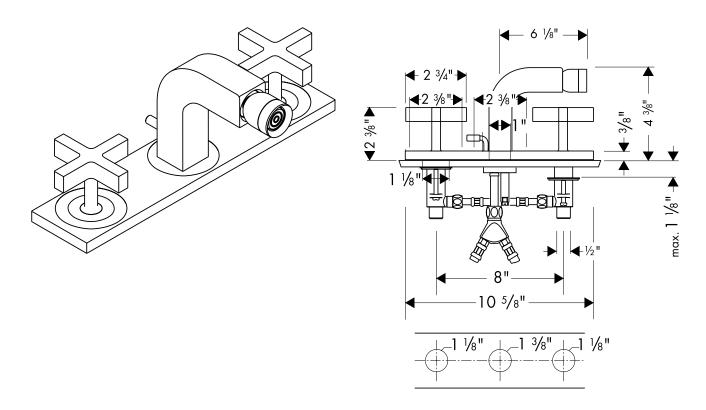

## Axor Citterio<sup>™</sup> Widespread Bidet Faucet with Base Plate 39234XX1

Available in Chrome (00) and Platinum (42)

## **Product Specification**

Cross handles Solid brass construction Includes pop-up drain ADA compliant

Recommended hole size

spout 1 3/8" valves 1 1/8"

Maximum depth of mounting surface 1 1/8"
Flow rate @ 45 psi 2.2 gpm
Maximum water pressure 145 psi
Recommended water pressure: 14.5 - 75 psi
Recommended hot water temp.: 120°F - 140°F\*