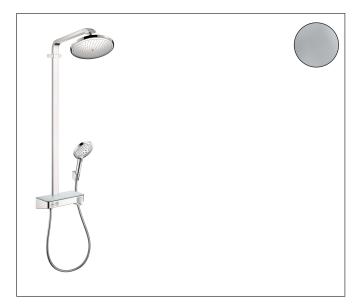

# hansgrohe

BrandhansgroheArt. NameCroma S Showerpipe 280 with Select Shower Controls, 1.75 GPMArt. Nr.26548001SurfaceChromePos.1

## **Product Picture**