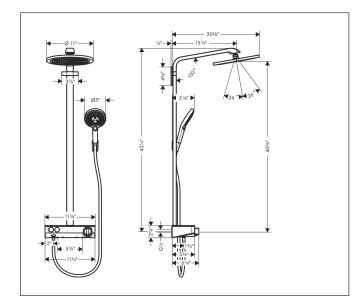

### Drawing

## Features

- Consists of: overhead shower, Handshower, shower thermostat, shower hose, shower holder
- Spray type overhead shower: Rain
- Shelf made of safety glass
- Maximum flow rate for Shower pipe at 3 bar: 6.6 l/min
- Min. operating pressure: 1.5 bar
- Max. operating pressure: 10 bar
- CoolContact thermostat: Prevents the housing from heating up, making showering even safer
- Safety stop at 40°C
- Convenient diversion via Select button
- Exposed installation
- Thermostat cartridge
- Intrinsically safe against backflow
- Designed to run 2 outlets