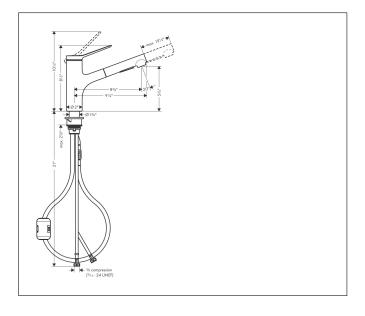

# hansgrohe

Brand hansgrohe

Art. Name **Zesis** Kitchen Faucet, 2-Spray Pull-Out, 1.5 GPM

Art. Nr. 74810001 Surface Chrome

Pos.



#### **Product Picture**



1

## **Drawing**



#### **Features**

- Swivel range 150°
- Aerated spray, shower spray
- Lockable shower spray, spray returns through pressing spray diverter and spray returns automatically through handle closing
- Deck-mounted
- Maximum flow rate (at 3 bar): 5.7 l/min
- Ceramic cartridge
- G 3/8 hose connections
- Integrated non-return valve
- Extension length up to 50 cm
- Single handle kitchen faucet, connection hoses, fixation set, installation manual

### **Technology**











## **Spray Types**