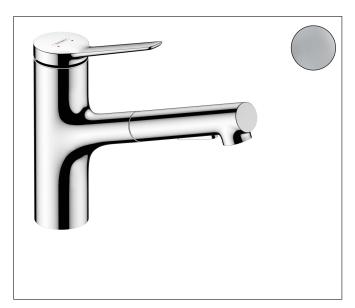

# hansgrohe

Brand hansgrohe

Art. Name **Zesis** Kitchen Faucet, 2-Spray Pull-Out, 1.5 GPM

Art. Nr. 74810001 Surface Chrome

Pos.



#### **Product Picture**



1

## **Drawing**



#### **Features**

- Swivel range 150°
- Aerated spray, shower spray
- Lockable shower spray, spray returns through pressing spray diverter and spray returns automatically through handle closing
- Deck-mounted
- Maximum flow rate (at 3 bar): 5.7 l/min
- Ceramic cartridge
- G 3/8 hose connections
- Integrated non-return valve
- Extension length up to 50 cm
- Single handle kitchen faucet, connection hoses, fixation set, installation manual

### **Technology**











## **Spray Types**