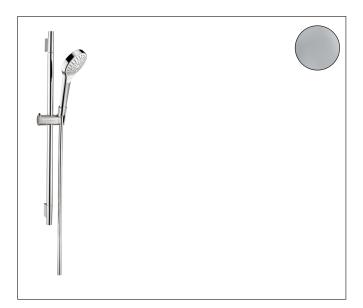

# hansgrohe

Brand hansgrohe

Croma Select S Wallbar Set 110 3-Jet 24", 2.5 GPM Art. Name

Art. Nr. 04939000 Surface Chrome

Pos. 1

#### **Product Picture**

#### **Features**

- Consists of: Handshower, shower bar, shower hose
- Spray pattern: SoftRain, IntenseRain, Massage spray
- Convenient spray selection via Select button
- Angle-adjustable holder pivots left and right, slides easily and locks in place.
- Maximum flow rate (at 3 bar): 9.5 l/min
- Wall-mounted: screw fastening
- Profile pipe: round
- Pipe length: 718 mm
- Shower bar diameter: 22 mm
- Pivot connector prevents hose from tangling