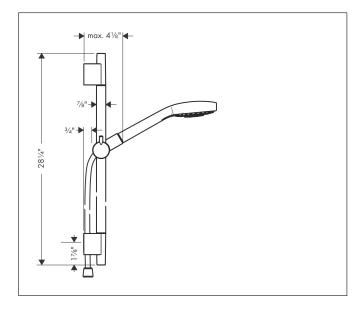

## **Drawing**

#### **Features**

- Consists of: Handshower, shower bar, shower hose
- Spray pattern: SoftRain, IntenseRain, Massage spray
- Convenient spray selection via Select button
- Angle-adjustable holder pivots left and right, slides easily and locks in place.
- Maximum flow rate (at 3 bar): 9.5 l/min
- Wall-mounted: screw fastening
- Profile pipe: round
- Pipe length: 718 mm
- Shower bar diameter: 22 mm
- Pivot connector prevents hose from tangling