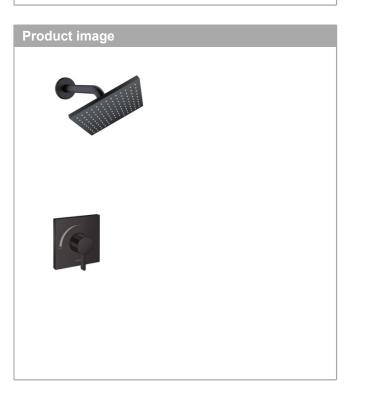

#### Bundle overhead shower 230 1jet 1.5 GPM with thermostat Finishes : matte black Part no. : 04960670

### **Features**

- · Consists of: Showerhead, Showerarm, Pressure balance trim
- · Spray modes: Rain
- · Number of sprays: 1 spray mode
- · Ball-joint: Showerhead angle adjustable
- · material spray disc: Plastic
- · Flow: 1.5 GPM (5.7 L/Min)
- · use of outlets: Temperature and on/off control for 1 outlet
- Includes: Bundle, Assembly instructions, Mounting ÷ Material