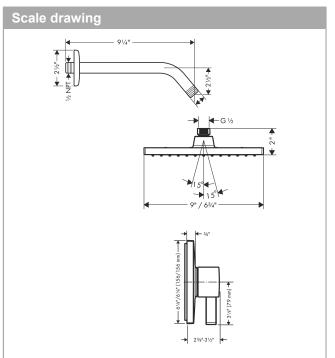

#### Bundle overhead shower 230 1jet 1.5 GPM with thermostat Finishes : matte black Part no. : 04960670

### **Features**

- · Consists of: Showerhead, Showerarm, Pressure balance trim
- · Spray modes: Rain
- · Number of sprays: 1 spray mode
- · Ball-joint: Showerhead angle adjustable
- · material spray disc: Plastic
- · Flow: 1.5 GPM (5.7 L/Min)
- · use of outlets: Temperature and on/off control for 1 outlet
- Includes: Bundle, Assembly instructions, Mounting ÷ Material