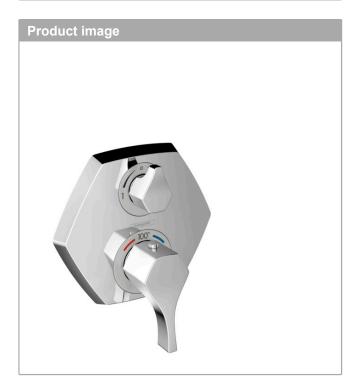

### Thermostatic Trim with Volume Control and Diverter

Part no.: 04820xx0

## Description

- · Consists of: Thermostatic Trim
- · Volume control and diverter for 2 outlets
- · Outlets may not be operated simultaneously
- · Flow: 6.0 GPM (22.7 L/Min)
- · Thermostatic cartridge
- · Anti-scald 100° safety stop
- · Optimized for water-efficient shower products