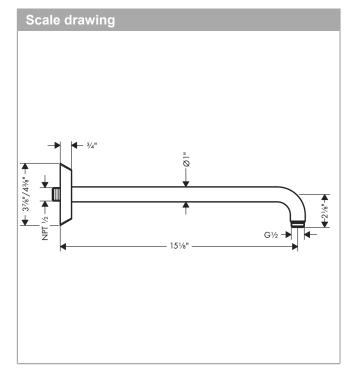

Locarno

Showerarm, 15" Part no.: 04833xx0

# Description

- · solid Brass
- · connection type: 1/2" NPT
- · 1/2" NPT
- · Escutcheon, Showerarm

Locarno

Showerhead 240 1-Jet, 1.75 GPM

Part no. : 04824xx0