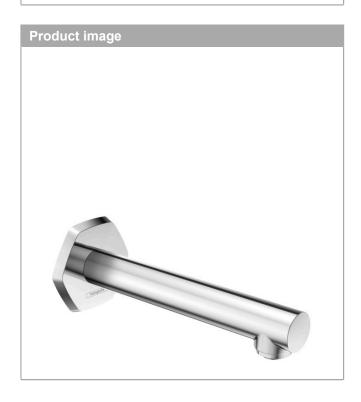

# Description

- · Spray modes: PowderRain
- · Fully-finished matching spray face

Locarno Tub Spout

Part no. : 04814xx0

# Description

- · solid Brass
- · Includes: 1/2" female and 3/4" male adaptor