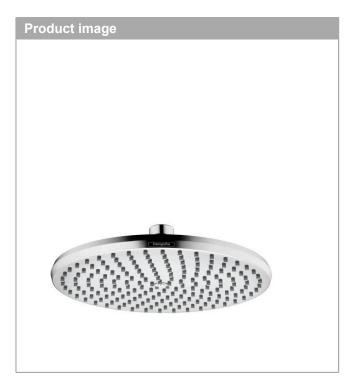

# Description

- · solid Brass
- · connection type: 1/2" NPT
- · 1/2" NPT
- · Escutcheon, Showerarm

Locarno

Showerhead 240 1-Jet, 1.75 GPM

Part no. : 04824xx0

# Description

- · Spray modes: PowderRain
- · Fully-finished matching spray face

Locarno Tub Spout

Part no. : 04814xx0