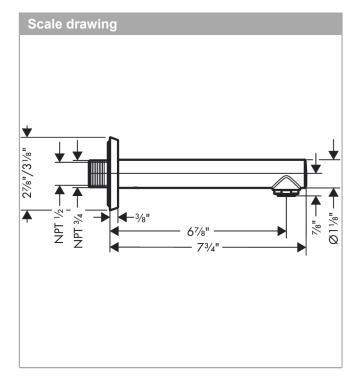

# Description

- · Spray modes: PowderRain
- · Fully-finished matching spray face

Locarno Tub Spout

Part no. : 04814xx0

# Description

- · solid Brass
- · Includes: 1/2" female and 3/4" male adaptor