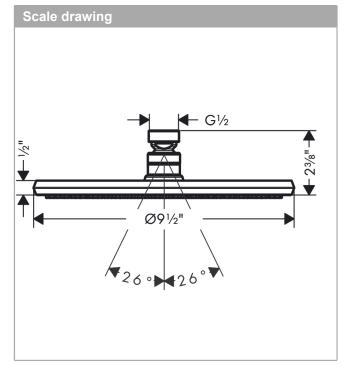

# Description

- · solid Brass
- · connection type: 1/2" NPT
- · 1/2" NPT
- · Escutcheon, Showerarm

Locarno

Showerhead 240 1-Jet, 1.75 GPM

Part no. : 04824xx0

# Description

- · Spray modes: PowderRain
- · Fully-finished matching spray face

Locarno Tub Spout

Part no. : 04814xx0