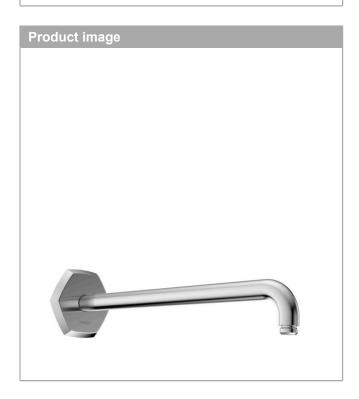

Locarno

Showerarm, 15" Part no.: 04833xx0

# Description

- · solid Brass
- · connection type: 1/2" NPT
- · 1/2" NPT
- · Escutcheon, Showerarm

Locarno

Showerhead 240 1-Jet, 1.75 GPM

Part no. : 04824xx0