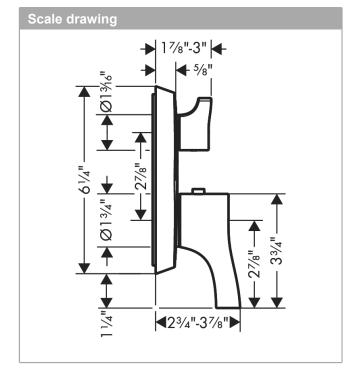

### Thermostatic Trim with Volume Control and Diverter

Part no.: 04820xx0

## Description

- · Consists of: Thermostatic Trim
- · Volume control and diverter for 2 outlets
- · Outlets may not be operated simultaneously
- · Flow: 6.0 GPM (22.7 L/Min)
- · Thermostatic cartridge
- · Anti-scald 100° safety stop
- · Optimized for water-efficient shower products