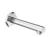

# Description

- · Spray modes: PowderRain
- · Fully-finished matching spray face

Locarno Tub Spout

Part no. : 04814xx0

# Description

- · solid Brass
- · Includes: 1/2" female and 3/4" male adaptor