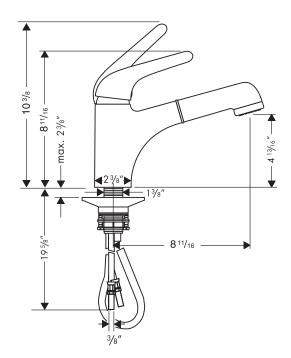

## **Product Specification**

Solid stainless steel body

Spray head has two spray modes - stream and spray.

Uses Rubit™ self cleaning system

Spout arm swivels 150°

Hole size in mounting surface 1 1/2"

Maximum mounting surface depth 2-1/4"

Flow rate 2.2 GPM

M3 Ceramic disc mixing cartridge with high temperature limit stop

Boltic™ handle attachment

flexible supply hoses

3/8" supply hoses - requires 3/8" compression fittings (not included)

Backflow prevention provided by check valve in sprayhead