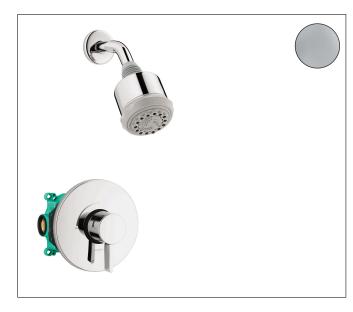

# hansgrohe

BrandhansgroheArt. Name**Clubmaster** Pressure Balance Shower Set with Rough, 2.5 GPMArt. Nr.04907000SurfaceChromePos.1

#### Features

- Consists of: overhead shower, showerarm, single handle shower mixer, base set
- Showerhead size: 85 mm
- Spray pattern: Rain, Massage spray, Soft spray
- Spray type alternation: adjustment with shift on overhead shower
- Ball-joint: angle-adjustable showerhead
- Maximum flow rate (at 3 bar): 9.5 l/min
- Use of outlets: Temperature and volume control for 1 outlet
- Installation: wall