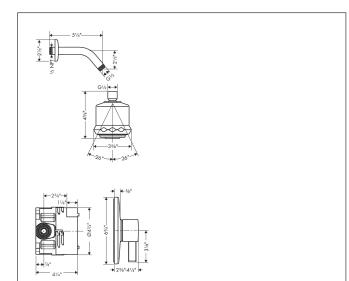

## Drawing

#### Features

- Consists of: overhead shower, showerarm, single handle shower mixer, base set
- Showerhead size: 85 mm
- Spray pattern: Rain, Massage spray, Soft spray
- Spray type alternation: adjustment with shift on overhead shower
- Ball-joint: angle-adjustable showerhead
- Maximum flow rate (at 3 bar): 9.5 l/min
- Use of outlets: Temperature and volume control for 1 outlet
- Installation: wall