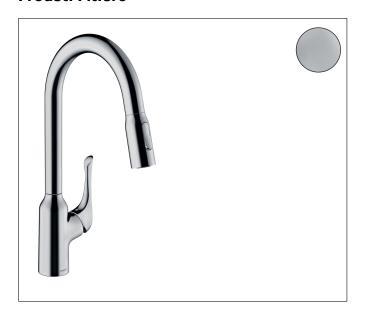

# hansgrohe

Brand hansgrohe

Art. Name Allegro N HighArc Kitchen Faucet, 2-Spray Pull-Down, 1.75 GPM

Art. Nr. 71843001 Surface Chrome

Pos. 1

#### **Product Picture**