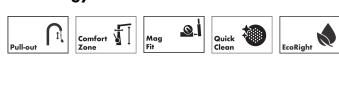

#### **Features**

- Swivel range 360°
- Laminar spray, shower spray
- Lockable shower spray, spray return through pressing spray diverter
- MagFit magnetic shower holder
- Deck-mounted
- Maximum flow rate (at 3 bar): 6.6 l/min
- Ceramic cartridge
- G 3/8 hose connections
- Integrated non-return valve
- Extension length up to 50 cm
- Single handle kitchen faucet, mounting material, installation manual