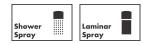

# hansgrohe

Brand hansgrohe

Art. Name Allegro N HighArc Kitchen Faucet, 2-Spray Pull-Down, 1.75 GPM

Art. Nr. 71843001 Surface Chrome

Pos. 1

#### **Product Picture**



## **Drawing**



#### **Features**

- Swivel range 360°
- Laminar spray, shower spray
- Lockable shower spray, spray return through pressing spray diverter
- MagFit magnetic shower holder
- Deck-mounted
- Maximum flow rate (at 3 bar): 6.6 l/min
- Ceramic cartridge
- G 3/8 hose connections
- Integrated non-return valve
- Extension length up to 50 cm
- Single handle kitchen faucet, mounting material, installation manual

### **Technology**



## **Spray Types**