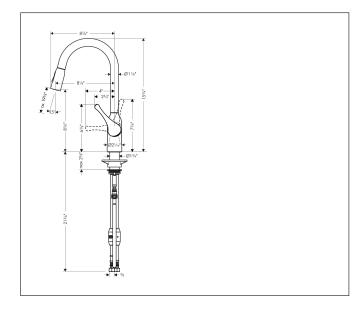

# hansgrohe

Brand hansgrohe

Art. Name Allegro N HighArc Kitchen Faucet, 2-Spray Pull-Down, 1.75 GPM

Art. Nr. 71843001 Surface Chrome

Pos. 1

#### **Product Picture**



## **Drawing**



#### **Features**

- Swivel range 360°
- Laminar spray, shower spray
- Lockable shower spray, spray return through pressing spray diverter
- MagFit magnetic shower holder
- Deck-mounted
- Maximum flow rate (at 3 bar): 6.6 l/min
- Ceramic cartridge
- G 3/8 hose connections
- Integrated non-return valve
- Extension length up to 50 cm
- Single handle kitchen faucet, mounting material, installation manual

### **Technology**



## **Spray Types**