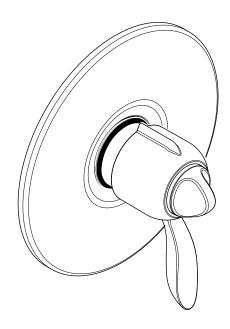

## Solaris<sup>2</sup> E Trim ThermoBalance III

## **Product Features**

- Thermostatic temperature control and volume control in one unit
- 100° Safety stop
- Integrated three-way diverter controls three functions
- Function 1 can only be used individually, functions 2 and 3 can be used individually or simultaneously
- High temperature limit stop may be reset to comply with local plumbing codes
- Flow rate 6.0 gpm @ 44 psi