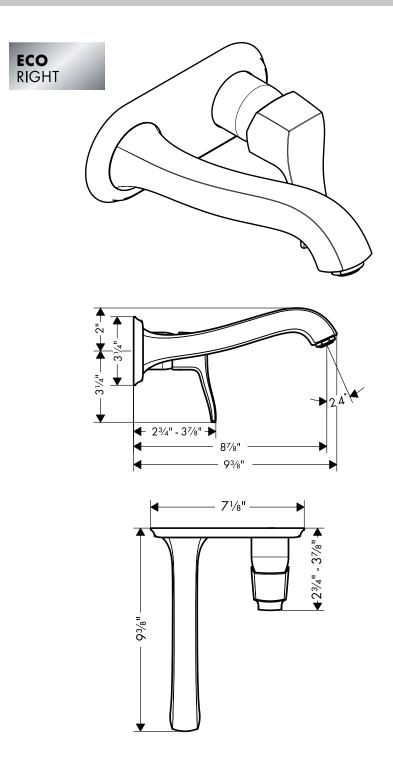

# Metris C Wall Mounted Lavatory Faucet Trim

The measurements shown are for reference only.

Products and specifications shown are subject to change without notice.

Specification sheet revised 4/2010

#### **Product Features**

- Ceramic cartridge
- 1.5 gpm
- 9" spout
- M1 Ceramic cartridge
- Boltic handle lock