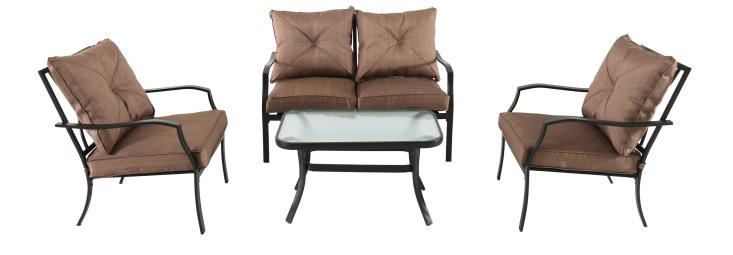

## Palm Bay 4-Piece Patio Set

Enhance your outdoor lounging experience with the wildly-comfortable Palm Bay 4-Piece Patio Set. Featuring all-weather materials and premium steel framing, this sleekly-crafted set includes one loveseat, two arm chairs, and one glass-top coffee table. Built to stand up to harsh weather conditions, the Palm Bay 4-Piece Patio Set is easy to clean and maintain.

- Palm Bay 4-Piece Patio Set
- Set includes one loveseat, two arm chairs, and one glass-top coffee table
- Easy to clean and maintain
- Features premium steel framing
- Constructed out of all-weather materials
- Easy to clean and maintain