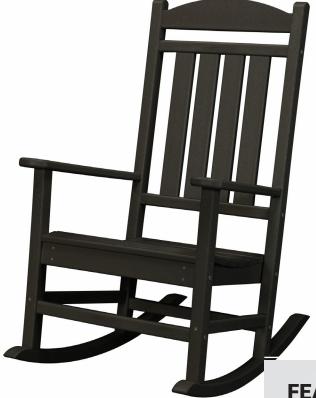

### PINEAPPLE CAY ALL-WEATHER ROCKING CHAIR

Rock into relaxation with Hanover's Pineapple Cay All-Weather Rocking Chair. This traditional rocker features a tall back-rest and contoured seating. Smooth, curved legs provide a gentle rocking motion perfect or a patio or deck. Constructed out of durable HDPE material, this bench is built-to-last you many years of outdoor seating. Unlike authentic wood furniture, this material will never peel, chip, or split naturally. It resists corrosive substances, insects, salt, UV fading, and other environmental strain. Truly low-maintenance, this bench will never require painting, staining, or waterproof treatment! It's sturdy base and wide arm rests insure strength and stability bound together by commercial-grade stainless steel hardware.