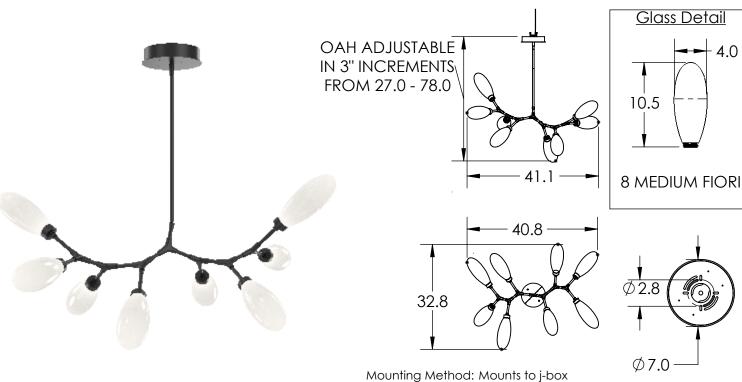

All dimensions are shown in inches unless otherwise stated.

SCAN FOR MORE INFORMATION

Construction: Steel Canopy, Steel Rods, Blown Glass

Finish Options:

BS MB FB GB CS GP BB NB SN

Glass Options: White Glass

**PRODUCT SPECIFICATION** 

Suspension Method: Ceiling Mount

Weight(lbs.): 35 UL Rating: DRY Top Diffuser: N/A

Bottom Diffuser: CLOSED GLASS

Light Source: LED
Electrical Qty: 8
Wattage (Watts):21
Voltage (Volts): 120
Source Lumens: 1440

Dimming: Forward/Reverse Phase to 1%