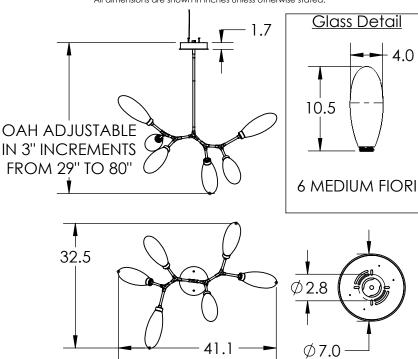

All dimensions are shown in inches unless otherwise stated.

Suspension Method: Ceiling Mount

Weight(lbs.): 16 UL Rating: DRY Top Diffuser: N/A

Bottom Diffuser: CLOSED GLASS

Light Source: LED
Electrical Qty: 6
Wattage (Watts): 16
Voltage (Volts): 120
Source Lumens: 1400