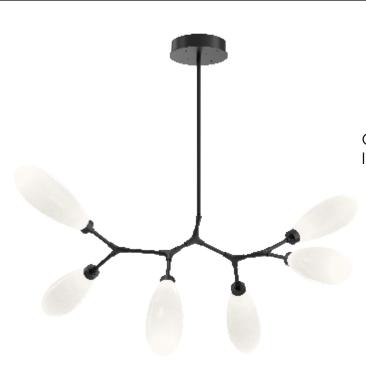

## PRODUCT DESCRIPTION

Lustrous white buds of artisan blown glass offer a playful reinterpretation of mid-century style in this 6-light linear organic branch chandelier. Integrated LED light gives the glass a rich luster and opacity that's reminiscent of midcentury Italian art glass.