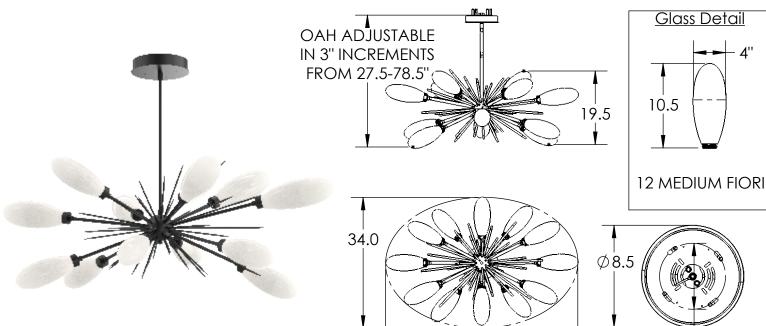

$\emptyset$  5.5

All dimensions are shown in inches unless otherwise stated.

## PRODUCT DESCRIPTION

Lustrous white buds of artisan blown glass offer a playful reinterpretation of mid-century style in this 50" wide oval starburst chandelier. Integrated LED light gives the glass a rich luster and opacity that's reminiscent of mid-century Italian art glass.

## Mounting Method: Mounts to building structure PRODUCT SPECIFICATION

Construction: Steel Canopy, Steel Rods, Blown Glass

Finish Options: S MR FR GR CS

Glass Options: White Glass

Suspension Method: Ceiling Mount

50.1

Weight(lbs.): 55 **UL Rating: DRY** Top Diffuser: N/A

Bottom Diffuser: CLOSED GLASS

Light Source: LED Electrical Qty: 12 Wattage (Watts):21 Voltage (Volts): 120 Source Lumens: 1565

Dimming: Forward/Reverse Phase to 1%