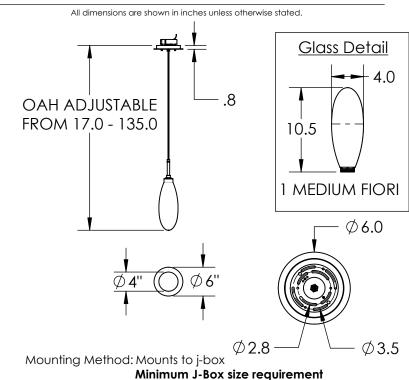

## PRODUCT SPECIFICATION

Construction: Aluminum Body, Blown Glass

Finish Options: BS MB FB GB CS

is 4" W 4" L 1.5" D

Glass Options: White Blown Glass Suspension Method: Ceiling Mount

Weight(lbs.): 4LBS **UL Rating: DRY** Top Diffuser: N/A

Bottom Diffuser: GLASS

Light Source: LED Electrical Qty: 1

Wattage (Watts):5.2 Voltage (Volts): 120 V Source Lumens: 340

Dimming: Forward/Reverse Phase to 1%

CCT: 3000K

Driver Quantity & Location: 1, In J-Box