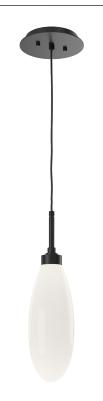

## PRODUCT DESCRIPTION

A lustrous white bud of artisan blown glass offers a playful reinterpretation of midcentury style in this elegant pendant light. Integrated LED light gives the glass a rich luster and opacity that's reminiscent of midcentury Italian art glass.