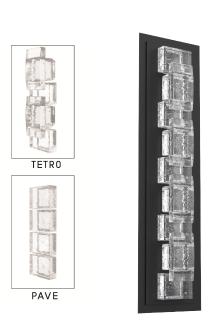

## **PRODUCT SPECIFICATION**

Construction: Aluminum Body with Clear Cast Glass

Finish Options: BS MB FB GB CS GP BB NB SN GM RB HB

Glass Options: Clear Cast Glass

Suspension Method: Mounts to J-Box

Weight(lbs.): 18

UL Rating: Outdoor/Wet

Top Diffuser: Clear Cast Glass

Bottom Diffuser: Clear Cast Glass

Light Source: LED Electrical Qty: 2 Wattage (Watts): 23 Voltage (Volts): 120

Source Lumens: 890

Dimming: Forward/Reverse Phase to 1%

## GENERAL NOTES:

All dimensions are shown in inches unless otherwise stated.

Visit studio.hammerton.com to read about our Lifetime Limited Warranty.
This product may use mixed materials like steel and aluminum in its construction. Transparent finishes may vary between steel and aluminum