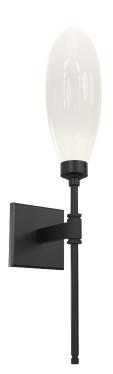

## PRODUCT DESCRIPTION

A lustrous white bud of artisan blown glass offers a playful reinterpretation of midcentury style in this elegant torch-style sconce. Integrated LED light gives the glass a rich luster and opacity that's reminiscent of mid-century Italian art glass.