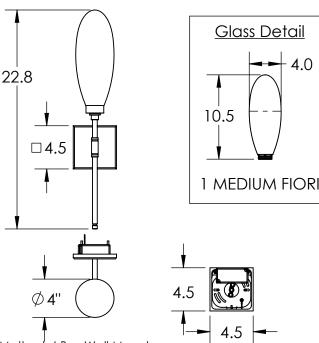

All dimensions are shown in inches unless otherwise stated.

## Minimum J-Box size requirement is 4" W 4" L 1.5" D **PRODUCT SPECIFICATION**

Construction: Aluminum Body, Blown Glass

Finish Options: BS MB FB GB CS GP BB NB Glass Options: White Blown Glass Suspension Method: Wall Mount Weight(lbs.): 4LBS UL Rating: DRY Top Diffuser: N/A Bottom Diffuser: N/A Light Source: LED Electrical Qty: 1 Wattage (Watts): 5.2 Voltage (Volts): 120 V Source Lumens: 340 Dimming: Forward/Reverse Phase to 1% CCT: 3000K Driver Quantity & Location: 1, In J-Box CRI: 93+ Power Factor: >0.9