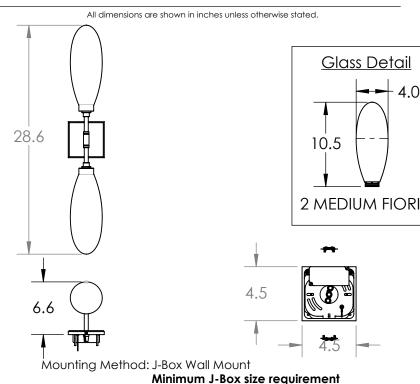

SCAN FOR MORE INFORMATION

is 4" W 4" L 1.5" D

PRODUCT SPECIFICATION

Construction: Aluminum Body, Blown Glass

Finish Options:

Glass Options: White Glass

Suspension Method: Wall Mount

Weight(lbs.): 4LBS UL Rating: Dry

Top Diffuser: Closed Glass Bottom Diffuser: Closed Glass

Light Source: DC LED

Electrical Qty: 2 Wattage (Watts):6 Voltage (Volts): 120 V Source Lumens: 466

Dimming: Forward/Reverse Phase to 1%

CCT: 3000K

Driver Quantity & Location: 1, In J-Box