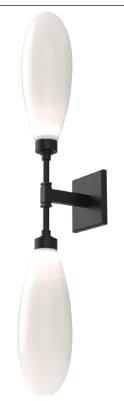

## PRODUCT DESCRIPTION

Lustrous white buds of artisan blown glass offer a playful reinterpretation of midcentury style in this dramatic double sconce. Integrated LED light gives the glass a rich luster and opacity that's reminiscent of mid-century Italian art glass.