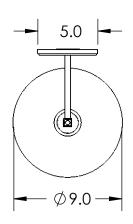

## SPECIFICATION DRAWING

Collection: TERRA Product #: IDB0047-22

All dimensions are shown in inches unless otherwise stated. Visit <u>hammertonstudio.com</u> for product options and specifications.

| Mounting Packet: N                                          | Electrical Type: INCANDESCENT                            |
|-------------------------------------------------------------|----------------------------------------------------------|
| Approximate lbs.: 8                                         | Bulb Qty: 1 Bulb Type: A                                 |
| Finish: SEE WEB SITE FOR OPTIONS                            | Wattage: 40 Voltage: 120                                 |
| Top Diffuser: N/A                                           | Socket Type: MEDIUM, E26 BASE                            |
| Bottom Diffuser: OPEN                                       | UL Location: DRY                                         |
| All I depend or to a first year are bond or afted by artica | and Culpting impropriately and reflect the models of the |