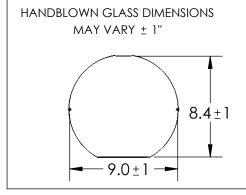

All Hammerton fixtures are handcrafted by artisans. Subtle imperfections reflect the mark of the artisan and should be expected in any handcrafted product. Dimensions may vary up to 7/8".

© Copyright 2020. All rights in design, detail or invention of this drawing are reserved as the property of Hammerton. Any imitation or adaptation without written consent is strictly prohibited.