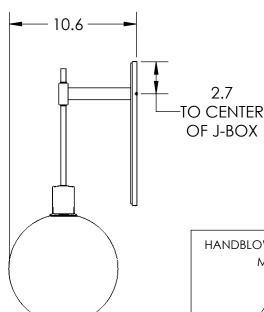

## SPECIFICATION DRAWING

Collection: TERRA Product #: IDB0047-22

All dimensions are shown in inches unless otherwise stated. Visit <u>hammertonstudio.com</u> for product options and specifications.

| Mounting Packet: N                                          | Electrical Type: INCANDESCENT                            |
|-------------------------------------------------------------|----------------------------------------------------------|
| Approximate lbs.: 8                                         | Bulb Qty: 1 Bulb Type: A                                 |
| Finish: SEE WEB SITE FOR OPTIONS                            | Wattage: 40 Voltage: 120                                 |
| Top Diffuser: N/A                                           | Socket Type: MEDIUM, E26 BASE                            |
| Bottom Diffuser: OPEN                                       | UL Location: DRY                                         |
| All I depend or to a first year are bond or afted by artica | and Culpting impropriately and reflect the models of the |

Hammerton Inc. 217 Wright Brothers Dr. Salt Lake City, UT 84116 (801)973-8095

MOUNTS DIRECTLY TO J-BOX