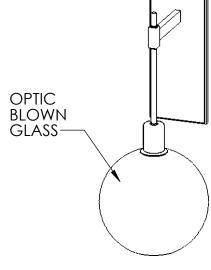

## SPECIFICATION DRAWING

Collection: TERRA Product #: IDB0047-22

All dimensions are shown in inches unless otherwise stated. Visit <u>hammertonstudio.com</u> for product options and specifications.

| Mounting Packet: N                                          | Electrical Type: INCANDESCENT                            |
|-------------------------------------------------------------|----------------------------------------------------------|
| Approximate lbs.: 8                                         | Bulb Qty: 1 Bulb Type: A                                 |
| Finish: SEE WEB SITE FOR OPTIONS                            | Wattage: 40 Voltage: 120                                 |
| Top Diffuser: N/A                                           | Socket Type: MEDIUM, E26 BASE                            |
| Bottom Diffuser: OPEN                                       | UL Location: DRY                                         |
| All I depend or to a first year are bond or afted by artica | and Culpting impropriately and reflect the models of the |

All Hammerton fixtures are handcrafted by artisans. Subtle imperfections reflect the mark of the artisan and should be expected in any handcrafted product. Dimensions may vary up to 7/8".

© Copyright 2020. All rights in design, detail or invention of this drawing are reserved as the property of Hammerton. Any imitation or adaptation without written consent is strictly prohibited.