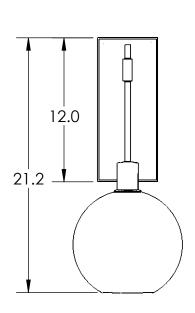

## SPECIFICATION DRAWING

Collection: TERRA Product #: IDB0047-22

All dimensions are shown in inches unless otherwise stated. Visit <u>hammertonstudio.com</u> for product options and specifications.

| Mounting Packet: N                                          | Electrical Type: INCANDESCENT                            |
|-------------------------------------------------------------|----------------------------------------------------------|
| Approximate lbs.: 8                                         | Bulb Qty: 1 Bulb Type: A                                 |
| Finish: SEE WEB SITE FOR OPTIONS                            | Wattage: 40 Voltage: 120                                 |
| Top Diffuser: N/A                                           | Socket Type: MEDIUM, E26 BASE                            |
| Bottom Diffuser: OPEN                                       | UL Location: DRY                                         |
| All I depend or to a first year are bond or afted by artica | and Culpting impropriately and reflect the models of the |