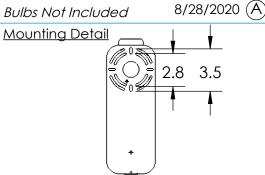

Hammerton Inc. 217 Wright Brothers Dr. Salt Lake City, UT 84116 (801)973-8095

MOUNTS DIRECTLY TO J-BOX