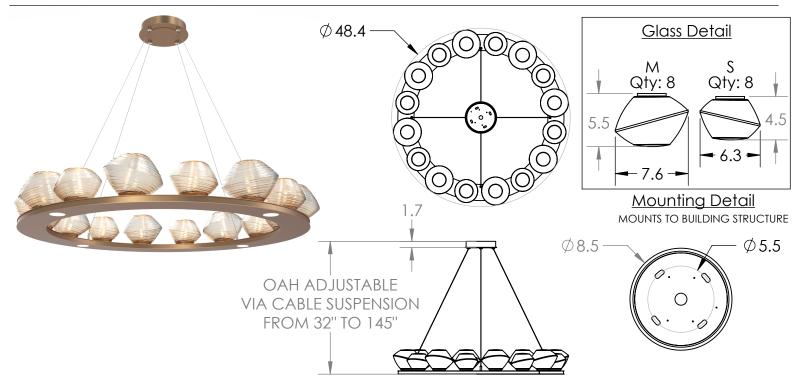

## PRODUCT DESCRIPTION

Beautifully striated diffusers in LEDilluminated and artisan blown crystal glass evoke the rugged beauty of iconic Southwest landscapes in the Mesa 48" Ring Chandelier. Each is handcrafted by Hammerton artisans from up to five pounds of molten glass and is illuminated with 93+ CRI integrated LED.

## PRODUCT SPECIFICATION

Construction: Aluminum Body, Blown Glass and Braided Steel Cord

BS MB FB GB CS GP BB NB SN GM RB HB

Finish Options:

Glass Options:

Weight(lbs.): 63

UL Rating: Indoor/Dry

Top Diffuser: Closed Glass

Bottom Diffuser: Frosted Acrylic

Light Source: LED

Electrical Qty: 20

Wattage (Watts):41

Voltage (Volts): 120

Source Lumens: 3357

Dimming: Forward/Reverse Phase to 1%

CCT: 2700k or 3000K

## GENERAL NOTES:

All dimensions are shown in inches unless otherwise stated.

Visit studio.hammerton.com to read about our Lifetime Limited Warranty.

This product may use mixed materials like steel and aluminum in its construction. Transparent finishes may vary between steel and aluminum.