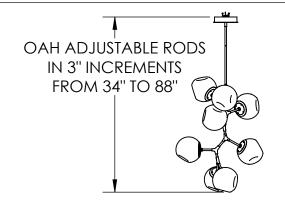

## PRODUCT SPECIFICATION

Construction: Aluminum Branches, Steel Suspension, Blown Glass

Finish Options:

MB FB GB CS Glass Options:

Suspension Method: Ceiling Mount

Weight(lbs.): 45

UL Rating: Indoor/Dry Top Diffuser: Blown Glass Bottom Diffuser: Blown Glass