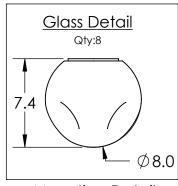

## PRODUCT SPECIFICATION

Construction: Aluminum Branches, Steel Suspension, Blown Glass

Finish Options:

MB FB GB CS Glass Options:

Suspension Method: Ceiling Mount

Weight(lbs.): 45

UL Rating: Indoor/Dry Top Diffuser: Blown Glass Bottom Diffuser: Blown Glass