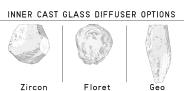

## PRODUCT DESCRIPTION

A modern reinterpretation of the classic blown glass shade, the organic-inspired Nebula Luna 6 Piece Modern Vine replaces the traditional filament bulb with LED-illuminated artisan cast glass diffusers in a choice of three styles. Includes 93+ CRI integrated LED and a choice of three diffuser styles. Available only with Luna blown glass and integrated LED lamping.