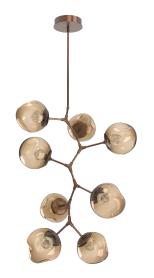

## PRODUCT DESCRIPTION

A modern reinterpretation of the classic blown glass shade, the organic-inspired Nebula Luna 6 Piece Modern Vine replaces the traditional filament bulb with LED-illuminated artisan cast glass diffusers in a choice of three styles. Includes 93+ CRI integrated LED and a choice of three diffuser styles. Available only with Luna blown glass and integrated LED lamping.

## PRODUCT SPECIFICATION

Construction: Aluminum Branches, Steel Suspension, Blown Glass

Finish Options:

MB FB GB CS Glass Options:

Suspension Method: Ceiling Mount

Weight(lbs.): 45

UL Rating: Indoor/Dry Top Diffuser: Blown Glass Bottom Diffuser: Blown Glass